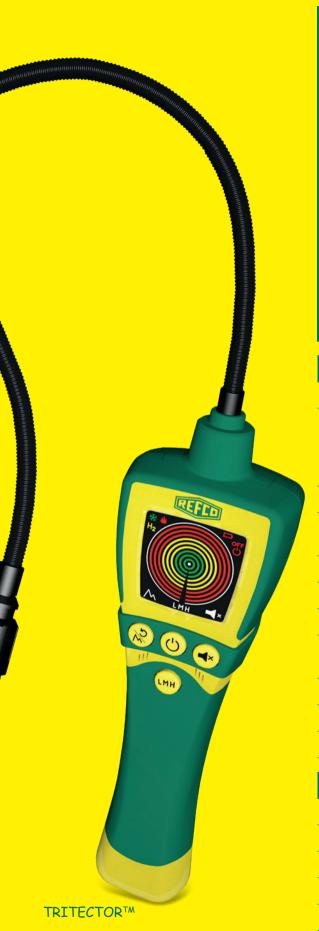

## TRITECTOR<sup>TM</sup>

### THE MOBILE LEAK DETECTOR FOR SPECIALISTS

The TRITECTOR<sup>TM</sup> is the practical 3-in-1 solution for the professional refrigeration engineer - with easily replaceable sensors, all common refrigerants, combustible gases and tracer gases can be detected with only one device. The adjustable sensitivity levels find even the smallest leaks, and the ambient concentration is continuously compensated automatically or can also be compensated manually. As soon as a leak is detected, the colour LCD display gives a visual signal and an optional sound is emitted. As with other REFCO products, either AA batteries or Micro-USB supplies power - making annoying delays caused by dead batteries a thing of the past.

Exchangeable sensors for refrigerants, combustible gases and tracer gases

Variable power supply (batteries & USB)

Intuitive handling

0

┟

Ľ

High quality LCD display

Automatic and manual reset of the ambient concentration

Intelligent electronics that automatically detect the connected sensor

| Property                  | Value                                                            |
|---------------------------|------------------------------------------------------------------|
| Sensor technology         | Semiconductor                                                    |
| Minimum sensitivity       | Refrigerants: 1 g/year<br>Combustible gases: 1 g/year<br>< 5 ppm |
|                           | Tracer gases: 3 g/year                                           |
| Display                   | 4-coloured LCD display                                           |
| Power supply              | 4 x 1.5 V AA batteries<br>Operation lifetime > 12 hours          |
| Alternative power supply  | Micro USB                                                        |
| Probe length              | 40 cm / 16"                                                      |
| Automatic power save mode | 10 minutes                                                       |
| Refrigerants              | EN-14624:2012, SAE J1627,<br>SAE J2791, SAE J2913                |
| Combustible gases         | BS 7348                                                          |
| Tracer gases              | SAE J2970, EN 35422                                              |
| Conformity                | CE, RCM, RoHS, REACH                                             |
| Product                   | Part No                                                          |
| TRITECTOR-R               | 4688375                                                          |
| TRITECTOR-RCT             | 4688374                                                          |
| R-SENSOR                  | 4688370                                                          |
| C-SENSOR                  | 4688371                                                          |
| T-SENSOR                  | 4688372                                                          |